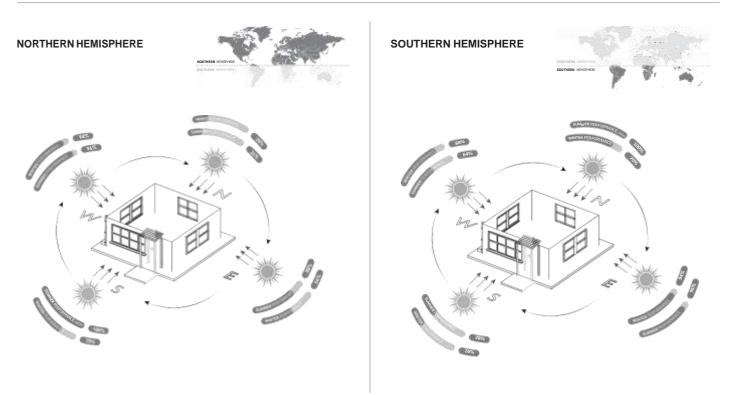

BYPASS DIODE Ensures a continuous stream of power, even if small sections of the panel are obstructed.



PLUG N' PERFORM Harnesses solar power for both 5V and 12V Wire-Free Li-ion motors.



MULTIPLE MOUNTING POINTS Quick and easy to install on any shade application.







## PRODUCT SPECIFICATIONS

Part #: MT03-0302-xxx001 AUTOMATE Solar Panel V2

| Max Output Power (Under 1 SUN - 1200W/m²) |      | 2.73W |
|-------------------------------------------|------|-------|
| Round Connector                           | Vmax | 12.6V |
|                                           | Imax | 220mA |
| USB Connector                             | V    | 5V    |
|                                           | Imax | 300mA |
| IP Rating                                 |      | IP40  |

**APPLICATIONS** 



DIMENSIONS