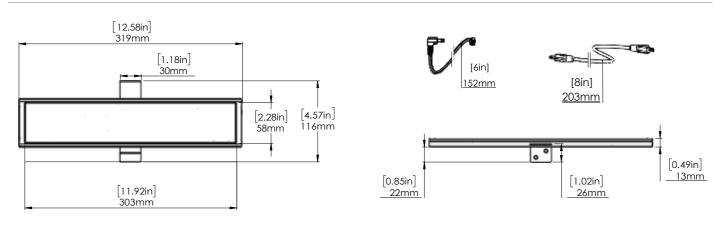

nsures a continuous stream of power, even if small sections of the panel are obstructed.



PLUG N' PERFORM Harnesses solar power for both 5V and 12V Wire-Free Li-ion motors.



MULTIPLE MOUNTING POINTS Quick and easy to install on any shade application.







## PRODUCT SPECIFICATIONS

Part #: MT03-0302-xxx001 AUTOMATE Solar Panel V2

| Max Output Power (Under 1 SUN - 1200W/m²) |      | 2.73W |
|-------------------------------------------|------|-------|
| Round Connector                           | Vmax | 12.6V |
|                                           | Imax | 220mA |
| USB Connector                             | V    | 5V    |
|                                           | Imax | 300mA |
| IP Rating                                 |      | IP40  |

**APPLICATIONS** 



DIMENSIONS