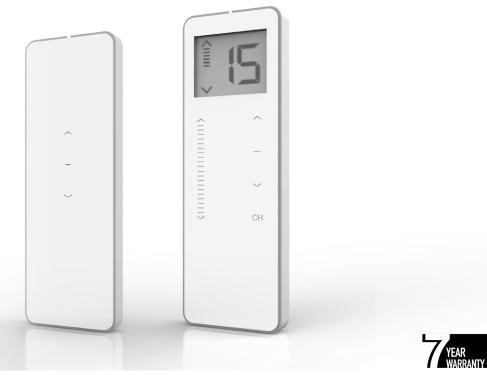

# Paradigm Remote Controls

## Stylish Slim Design. Available in single and fifteen channel, Paradigm remotes are compatible with all ARC motors.

CONTEMPORARY DESIGN Slim and stylish design, created to perfectly suit any modern interior.

## LEVELLING PRECISION

Easily adjust your shades to your desired position using the levelling control bar on the paradigm 15 channel remote.

# TOUCH SENSITIVE

Single and 15 Ch Paradigm remotes feature non tacticle buttons to control your shade.