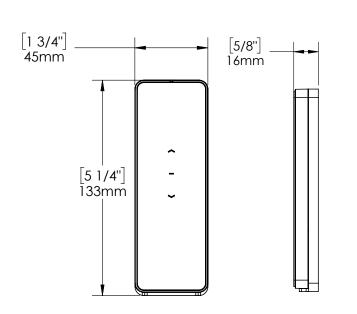

|
|-----------------------|-------------------------|
| Radio Frequency       | 433.92 MHz              |
| Transmitting Power    | 10 milliwatt            |
| Operating Temperature | -10°C to 50°C           |
|                       | 14°F to 122°F           |
| Transmission Distance | 20 - 30m (open space)   |
|                       | 65 - 100ft (open space) |

| Voltage               | 3V (CR2450)             |
|-----------------------|-------------------------|
| Radio Frequency       | 433.92 MHz              |
| Transmitting Power    | 10 milliwatt            |
| Operating Temperature | -10°C to 50°C           |
|                       | 14°F to 122°F           |
| Transmission Distance | 20 - 30m (open space)   |
|                       | 65 - 100ft (open space) |

### DIMENSIONS





## **APPLICATIONS**

- Roller Shades
- Roman Shades
- Exterior Shades
- Venetian Shades
- Drapery Shades
- Cellular Shades