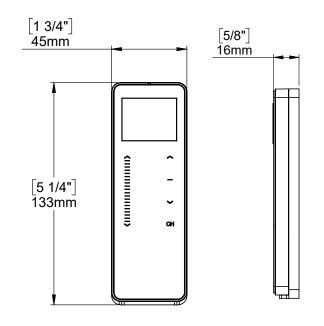

|-----------------------|-------------------------|
| Radio Frequency       | 433.92 MHz              |
| Transmitting Power    | 10 milliwatt            |
| Operating Temperature | -10°C to 50°C           |
|                       | 14°F to 122°F           |
| Transmission Distance | 20 - 30m (open space)   |
|                       | 65 - 100ft (open space) |

| Voltage               | 3V (CR2450)             |
|-----------------------|-------------------------|
| Radio Frequency       | 433.92 MHz              |
| Transmitting Power    | 10 milliwatt            |
| Operating Temperature | -10°C to 50°C           |
|                       | 14°F to 122°F           |
| Transmission Distance | 20 - 30m (open space)   |
|                       | 65 - 100ft (open space) |

### DIMENSIONS





## **APPLICATIONS**

- Roller Shades
- Roman Shades
- Exterior Shades
- Venetian Shades
- Drapery Shades
- Cellular Shades